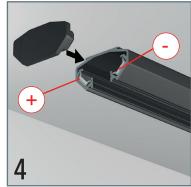

## DISPLAY IT LED FIXED









# DISPLAY IT LED FLEX











# DISPLAY IT LED **FIXED**































# DISPLAY IT LED FLEX



































#### **LED PANELS**









| ITEM NUMBER       | LPN-D-A4 (DOUBLE SIDES, DOUBLE ORIENTATION) | LPN-D-A3<br>(DOUBLE SIDES, DOUBLE ORIENTATION) |
|-------------------|---------------------------------------------|------------------------------------------------|
| Frame size (mm)   | 244 * 331 mm                                | 454 * 331 mm                                   |
| Visual size (mm)  | 200 * 287 mm                                | 410 * 287 mm                                   |
| Picture size (mm) | 210 * 297 mm                                | 420 * 297 mm                                   |
| Thickness (mm)    | 10 mm                                       | 10 mm                                          |
| Voltage (V)       | 24 V