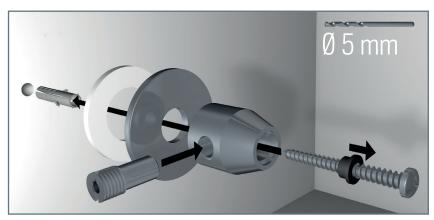

## DISPLAY IT LED FIXED









# DISPLAY IT LED FLEX











# DISPLAY IT LED **FIXED**































# DISPLAY IT LED FLEX



































#### **LED PANELS**









| ITEM NUMBER       | LPN-D-A4 (DOUBLE SIDES, DOUBLE ORIENTATION) | LPN-D-A3<br>(DOUBLE SIDES, DOUBLE ORIENTATION) |
|-------------------|---------------------------------------------|------------------------------------------------|
| Frame size (mm)   | 244 * 331 mm                                | 454 * 331 mm                                   |
| Visual size (mm)  | 200 * 287 mm                                | 410 * 287 mm                                   |
| Picture size (mm) | 210 * 297 mm                                | 420 * 297 mm                                   |
| Thickness (mm)    | 10 mm                                       | 10 mm