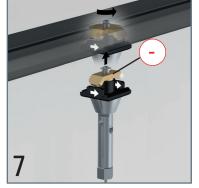

## DISPLAY IT LED FIXED









# DISPLAY IT LED FLEX











# DISPLAY IT LED **FIXED**































# DISPLAY IT LED FLEX



































#### **LED PANELS**









| ITEM NUMBER       | LPN-D-A4 (DOUBLE SIDES, DOUBLE ORIENTATION) | LPN-D-A3<br>(DOUBLE SIDES, DOUBLE ORIENTATION) |
|-------------------|---------------------------------------------|------------------------------------------------|
| Frame size (mm)   | 244 * 331 mm                                | 454 * 331 mm                                   |
| Visual size (mm)  | 200 * 287 mm                                | 410 * 287 mm                                   |
| Picture size (mm) | 210 * 297 mm                                | 420 * 297 mm                                   |
| Thickness (mm)    | 10 mm                                       | 10 mm                                          |
| Voltage (V)       | 24 V