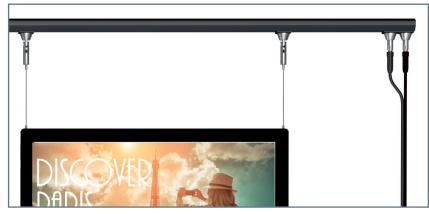

## DISPLAY IT LED FIXED









# DISPLAY IT LED FLEX











# DISPLAY IT LED **FIXED**































# DISPLAY IT LED FLEX



































#### **LED PANELS**









| ITEM NUMBER       | LPN-D-A4 (DOUBLE SIDES, DOUBLE ORIENTATION) | LPN-D-A3<br>(DOUBLE SIDES, DOUBLE ORIENTATION) |
|-------------------|---------------------------------------------|------------------------------------------------|
| Frame size (mm)   | 244 * 331 mm                                | 454 * 331 mm                                   |
| Visual size (mm)  | 200 * 287 mm                                | 410 * 287 mm                                   |
| Picture size (mm) | 210 * 297 mm                                | 420 * 297 mm                                   |
| Thickness (mm)    | 10 mm                                       | 10 mm                                          |
| Voltage (V)       | 24 V