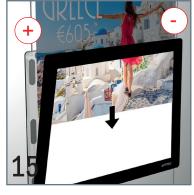

#### **LED PANELS**

| ITEM NUMBER       | LPN-D-A4 (DOUBLE SIDES, DOUBLE ORIENTATION) | LPN-D-A3<br>(DOUBLE SIDES, DOUBLE ORIENTATION) |
|-------------------|---------------------------------------------|------------------------------------------------|
| Frame size (mm)   | 244 * 331 mm                                | 454 * 331 mm                                   |
| Visual size (mm)  | 200 * 287 mm                                | 410 * 287 mm                                   |
| Picture size (mm) | 210 * 297 mm                                | 420 * 297 mm                                   |
| Thickness (mm)    | 10 mm                                       | 10 mm                                          |
| Voltage (V)       | 24 V                                        | 24 V                                           |
| Power (Watt)      | 9 W / pcs                                   | 17 W / pcs                                     |
| Brightness (Lux)  | 3000 Lux                                    | 3000 Lux                                       |
| Life time (hrs)   | 50.000 hrs                                  | 50.000 hrs                                     |
| Weight (kgs)      | 1.20 kg / pcs                               | 2.00 kg / pcs                                  |

#### LED PAPER

SPECIFIC TRANSLUCENT PAPER OR FOIL IS REQUIRED TO BE USED IN THE LED PANELS. USING CONVENTIONAL PAPER IS NOT ADVISED, AS IT IS NOT TRANSLUCENT AND WILL DIMINISH THE BRIGHTNESS AND LOOK OF YOUR CONTENT.