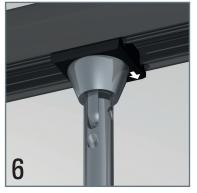

## DISPLAY IT LED FIXED









# DISPLAY IT LED FLEX











# DISPLAY IT LED **FIXED**































# DISPLAY IT LED FLEX



































#### **LED PANELS**









| ITEM NUMBER       | LPN-D-A4 (DOUBLE SIDES, DOUBLE ORIENTATION) | LPN-D-A3<br>(DOUBLE SIDES, DOUBLE ORIENTATION) |
|-------------------|---------------------------------------------|------------------------------------------------|
| Frame size (mm)   | 244 * 331 mm                                | 454 * 331 mm                                   |
| Visual size (mm)  | 200 * 287 mm                                | 410 * 287 mm                                   |
| Picture size (mm) | 210 * 297 mm                                | 420 * 297 mm                                   |
| Thickness (mm)    | 10 mm                                       | 10 mm                                          |
| Voltage (V)       | 24 V