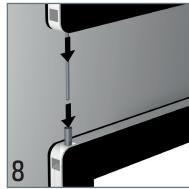

## DISPLAY IT LED FIXED









# DISPLAY IT LED FLEX











# DISPLAY IT LED **FIXED**































# DISPLAY IT LED FLEX



































#### **LED PANELS**









| ITEM NUMBER       | LPN-D-A4 (DOUBLE SIDES, DOUBLE ORIENTATION) | LPN-D-A3<br>(DOUBLE SIDES, DOUBLE ORIENTATION) |
|-------------------|---------------------------------------------|------------------------------------------------|
| Frame size (mm)   | 244 * 331 mm                                | 454 * 331 mm                                   |
| Visual size (mm)  | 200 * 287 mm                                | 410 * 287 mm                                   |
| Picture size (mm) | 210 * 297 mm                                | 420 * 297 mm                                   |
| Thickness (mm)    | 10 mm                                       | 10 mm