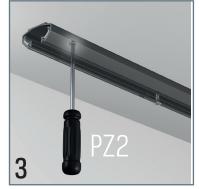

## DISPLAY IT LED FIXED









# DISPLAY IT LED FLEX











# DISPLAY IT LED **FIXED**































# DISPLAY IT LED FLEX



































#### **LED PANELS**









| ITEM NUMBER       | LPN-D-A4 (DOUBLE SIDES, DOUBLE ORIENTATION) | LPN-D-A3<br>(DOUBLE SIDES, DOUBLE ORIENTATION) |
|-------------------|---------------------------------------------|------------------------------------------------|
| Frame size (mm)   | 244 * 331 mm                                | 454 * 331 mm                                   |
| Visual size (mm)  | 200 * 287 mm                                | 410 * 287 mm                                   |
| Picture size (mm) | 210 * 297 mm                                | 420 * 297 mm                                   |
| Thickness (mm)    | 10 mm                                       | 10 mm                                          |
| Voltage (V)       | 24 V