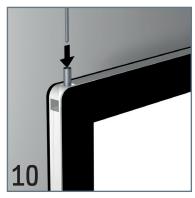

## DISPLAY IT LED FIXED









# DISPLAY IT LED FLEX











# DISPLAY IT LED **FIXED**































# DISPLAY IT LED FLEX



































#### **LED PANELS**









| ITEM NUMBER       | LPN-D-A4 (DOUBLE SIDES, DOUBLE ORIENTATION) | LPN-D-A3<br>(DOUBLE SIDES, DOUBLE ORIENTATION) |
|-------------------|---------------------------------------------|------------------------------------------------|
| Frame size (mm)   | 244 * 331 mm                                | 454 * 331 mm                                   |
| Visual size (mm)  | 200 * 287 mm                                | 410 * 287 mm                                   |
| Picture size (mm) | 210 * 297 mm                                | 420 * 297 mm                                   |
| Thickness (mm)    | 10 mm                                       | 10 mm                                          |
| Voltage (V)       | 24 V