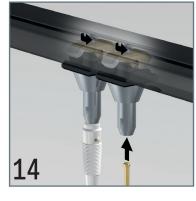

## DISPLAY IT LED FIXED









# DISPLAY IT LED FLEX











# DISPLAY IT LED **FIXED**































# DISPLAY IT LED FLEX



































#### **LED PANELS**









| ITEM NUMBER       | LPN-D-A4 (DOUBLE SIDES, DOUBLE ORIENTATION) | LPN-D-A3<br>(DOUBLE SIDES, DOUBLE ORIENTATION) |
|-------------------|---------------------------------------------|------------------------------------------------|
| Frame size (mm)   | 244 * 331 mm                                | 454 * 331 mm                                   |
| Visual size (mm)  | 200 * 287 mm                                | 410 * 287 mm                                   |
| Picture size (mm) | 210 * 297 mm                                | 420 * 297 mm                                   |
| Thickness (mm)    | 10 mm                                       | 10 mm                                          |
| Voltage (V)       | 24 V