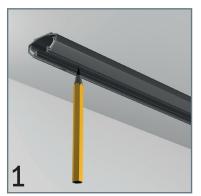

## DISPLAY IT LED FIXED









# DISPLAY IT LED FLEX











# DISPLAY IT LED **FIXED**































# DISPLAY IT LED FLEX



































#### **LED PANELS**









| ITEM NUMBER       | LPN-D-A4 (DOUBLE SIDES, DOUBLE ORIENTATION) | LPN-D-A3<br>(DOUBLE SIDES, DOUBLE ORIENTATION) |
|-------------------|---------------------------------------------|------------------------------------------------|
| Frame size (mm)   | 244 * 331 mm                                | 454 * 331 mm                                   |
| Visual size (mm)  | 200 * 287 mm                                | 410 * 287 mm                                   |
| Picture size (mm) | 210 * 297 mm                                | 420 * 297 mm                                   |
| Thickness (mm)    | 10 mm                                       | 10 mm                                          |
| Voltage (V)       | 24 V