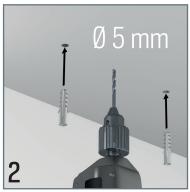

## DISPLAY IT LED FIXED









# DISPLAY IT LED FLEX











# DISPLAY IT LED **FIXED**































# DISPLAY IT LED FLEX



































#### **LED PANELS**









| ITEM NUMBER       | LPN-D-A4 (DOUBLE SIDES, DOUBLE ORIENTATION) | LPN-D-A3<br>(DOUBLE SIDES, DOUBLE ORIENTATION) |
|-------------------|---------------------------------------------|------------------------------------------------|
| Frame size (mm)   | 244 * 331 mm                                | 454 * 331 mm                                   |
| Visual size (mm)  | 200 * 287 mm                                | 410 * 287 mm                                   |
| Picture size (mm) | 210 * 297 mm                                | 420 * 297 mm                                   |
| Thickness (mm)    | 10 mm                                       | 10 mm                                          |
| Voltage (V)       | 24 V