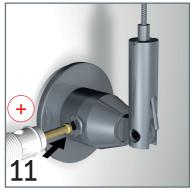

## DISPLAY IT LED FIXED









# DISPLAY IT LED FLEX











# DISPLAY IT LED **FIXED**































# DISPLAY IT LED FLEX



































#### **LED PANELS**









| ITEM NUMBER       | LPN-D-A4 (DOUBLE SIDES, DOUBLE ORIENTATION) | LPN-D-A3<br>(DOUBLE SIDES, DOUBLE ORIENTATION) |
|-------------------|---------------------------------------------|------------------------------------------------|
| Frame size (mm)   | 244 * 331 mm                                | 454 * 331 mm                                   |
| Visual size (mm)  | 200 * 287 mm                                | 410 * 287 mm                                   |
| Picture size (mm) | 210 * 297 mm                                | 420 * 297 mm                                   |
| Thickness (mm)    | 10 mm                                       | 10 mm                                          |
| Vo