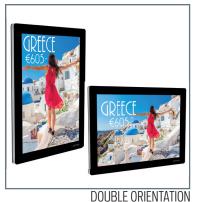

#### **LED PANELS**

| ITEM NUMBER       | LPN-D-A4 (DOUBLE SIDES, DOUBLE ORIENTATION) | LPN-D-A3<br>(DOUBLE SIDES, DOUBLE ORIENTATION) |
|-------------------|---------------------------------------------|------------------------------------------------|
| Frame size (mm)   | 244 * 331 mm                                | 454 * 331 mm                                   |
| Visual size (mm)  | 200 * 287 mm                                | 410 * 287 mm                                   |
| Picture size (mm) | 210 * 297 mm                                | 420 * 297 mm                                   |
| Thickness (mm)    | 10 mm                                       | 10 mm                                          |
| Voltage (V)       | 24 V                                        | 24 V                                           |
| Power (Watt)      | 9 W / pcs                                   | 17 W / pcs                                     |
| Brightness (Lux)  | 3000 Lux                                    | 3000 Lux                                       |
| Life time (hrs)   | 50.000 hrs                                  | 50.000 hrs                                     |
| Weight (kgs)      | 1.20 kg / pcs                               | 2.00 kg / pcs                                  |