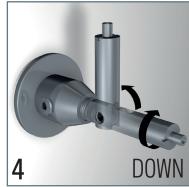

## DISPLAY IT LED FIXED









# DISPLAY IT LED FLEX











# DISPLAY IT LED **FIXED**































# DISPLAY IT LED FLEX



































#### **LED PANELS**









| ITEM NUMBER       | LPN-D-A4 (DOUBLE SIDES, DOUBLE ORIENTATION) | LPN-D-A3<br>(DOUBLE SIDES, DOUBLE ORIENTATION) |
|-------------------|---------------------------------------------|------------------------------------------------|
| Frame size (mm)   | 244 * 331 mm                                | 454 * 331 mm                                   |
| Visual size (mm)  | 200 * 287 mm                                | 410 * 287 mm                                   |
| Picture size (mm) | 210 * 297 mm                                | 420 * 297 mm                                   |
| Thickness (mm)    | 10 mm                                       | 10 mm