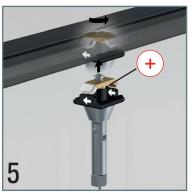

## DISPLAY IT LED FIXED









# DISPLAY IT LED FLEX











# DISPLAY IT LED **FIXED**































# DISPLAY IT LED FLEX



































#### **LED PANELS**









| ITEM NUMBER       | LPN-D-A4 (DOUBLE SIDES, DOUBLE ORIENTATION) | LPN-D-A3<br>(DOUBLE SIDES, DOUBLE ORIENTATION) |
|-------------------|---------------------------------------------|------------------------------------------------|
| Frame size (mm)   | 244 * 331 mm                                | 454 * 331 mm                                   |
| Visual size (mm)  | 200 * 287 mm                                | 410 * 287 mm                                   |
| Picture size (mm) | 210 * 297 mm                                | 420 * 297 mm                                   |
| Thickness (mm)    | 10 mm                                       | 10 mm                                          |
| Voltage (V)       | 24 V