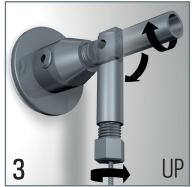

## DISPLAY IT LED FIXED









# DISPLAY IT LED FLEX











# DISPLAY IT LED **FIXED**































# DISPLAY IT LED FLEX



































#### **LED PANELS**









| ITEM NUMBER       | LPN-D-A4 (DOUBLE SIDES, DOUBLE ORIENTATION) | LPN-D-A3<br>(DOUBLE SIDES, DOUBLE ORIENTATION) |
|-------------------|---------------------------------------------|------------------------------------------------|
| Frame size (mm)   | 244 * 331 mm                                | 454 * 331 mm                                   |
| Visual size (mm)  | 200 * 287 mm                                | 410 * 287 mm                                   |
| Picture size (mm) | 210 * 297 mm                                | 420 * 297 mm                                   |
| Thickness (mm)    | 10 mm                                       | 10 mm