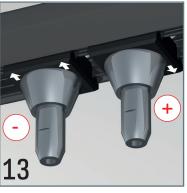

## DISPLAY IT LED FIXED









# DISPLAY IT LED FLEX











# DISPLAY IT LED **FIXED**































# DISPLAY IT LED FLEX



































#### **LED PANELS**









| ITEM NUMBER       | LPN-D-A4 (DOUBLE SIDES, DOUBLE ORIENTATION) | LPN-D-A3<br>(DOUBLE SIDES, DOUBLE ORIENTATION) |
|-------------------|---------------------------------------------|------------------------------------------------|
| Frame size (mm)   | 244 * 331 mm                                | 454 * 331 mm                                   |
| Visual size (mm)  | 200 * 287 mm                                | 410 * 287 mm                                   |
| Picture size (mm) | 210 * 297 mm                                | 420 * 297 mm                                   |
| Thickness (mm)    | 10 mm                                       | 10 mm                                          |
| Voltage (V)       | 24 V