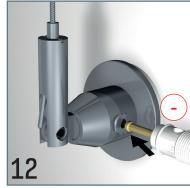

## DISPLAY IT LED FIXED









# DISPLAY IT LED FLEX











# DISPLAY IT LED **FIXED**































# DISPLAY IT LED FLEX



































#### **LED PANELS**









| ITEM NUMBER       | LPN-D-A4 (DOUBLE SIDES, DOUBLE ORIENTATION) | LPN-D-A3<br>(DOUBLE SIDES, DOUBLE ORIENTATION) |
|-------------------|---------------------------------------------|------------------------------------------------|
| Frame size (mm)   | 244 * 331 mm                                | 454 * 331 mm                                   |
| Visual size (mm)  | 200 * 287 mm                                | 410 * 287 mm                                   |
| Picture size (mm) | 210 * 297 mm                                | 420 * 297 mm                                   |
| Thickness (mm)    | 10 mm                                       | 10 mm                                          |
| Volt