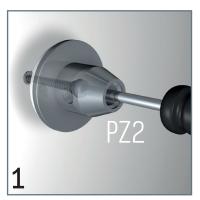

## DISPLAY IT LED FIXED









# DISPLAY IT LED FLEX











# DISPLAY IT LED **FIXED**































# DISPLAY IT LED FLEX



































#### **LED PANELS**









| ITEM NUMBER       | LPN-D-A4 (DOUBLE SIDES, DOUBLE ORIENTATION) | LPN-D-A3<br>(DOUBLE SIDES, DOUBLE ORIENTATION) |
|-------------------|---------------------------------------------|------------------------------------------------|
| Frame size (mm)   | 244 * 331 mm                                | 454 * 331 mm                                   |
| Visual size (mm)  | 200 * 287 mm                                | 410 * 287 mm                                   |
| Picture size (mm) | 210 * 297 mm                                | 420 * 297 mm                                   |
| Thickness (mm)    | 10 mm                                       | 10 mm