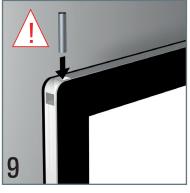

## DISPLAY IT LED FIXED









# DISPLAY IT LED FLEX











# DISPLAY IT LED **FIXED**































# DISPLAY IT LED FLEX



































#### **LED PANELS**









| ITEM NUMBER       | LPN-D-A4 (DOUBLE SIDES, DOUBLE ORIENTATION) | LPN-D-A3<br>(DOUBLE SIDES, DOUBLE ORIENTATION) |
|-------------------|---------------------------------------------|------------------------------------------------|
| Frame size (mm)   | 244 * 331 mm                                | 454 * 331 mm                                   |
| Visual size (mm)  | 200 * 287 mm                                | 410 * 287 mm                                   |
| Picture size (mm) | 210 * 297 mm                                | 420 * 297 mm                                   |
| Thickness (mm)    | 10 mm                                       | 10 mm                                          |
| Voltage (V)       | 24 V