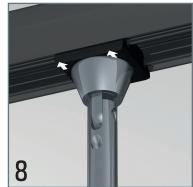

## DISPLAY IT LED FIXED









# DISPLAY IT LED FLEX











# DISPLAY IT LED **FIXED**































# DISPLAY IT LED FLEX



































#### **LED PANELS**









| ITEM NUMBER       | LPN-D-A4 (DOUBLE SIDES, DOUBLE ORIENTATION) | LPN-D-A3<br>(DOUBLE SIDES, DOUBLE ORIENTATION) |
|-------------------|---------------------------------------------|------------------------------------------------|
| Frame size (mm)   | 244 * 331 mm                                | 454 * 331 mm                                   |
| Visual size (mm)  | 200 * 287 mm                                | 410 * 287 mm                                   |
| Picture size (mm) | 210 * 297 mm                                | 420 * 297 mm                                   |
| Thickness (mm)    | 10 mm                                       | 10 mm                                          |
| Voltage (V)       | 24 V