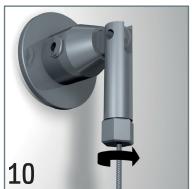

## DISPLAY IT LED FIXED









# DISPLAY IT LED FLEX











# DISPLAY IT LED **FIXED**































# DISPLAY IT LED FLEX



































#### **LED PANELS**









| ITEM NUMBER       | LPN-D-A4 (DOUBLE SIDES, DOUBLE ORIENTATION) | LPN-D-A3<br>(DOUBLE SIDES, DOUBLE ORIENTATION) |
|-------------------|---------------------------------------------|------------------------------------------------|
| Frame size (mm)   | 244 * 331 mm                                | 454 * 331 mm                                   |
| Visual size (mm)  | 200 * 287 mm                                | 410 * 287 mm                                   |
| Picture size (mm) | 210 * 297 mm                                | 420 * 297 mm                                   |
| Thickness (mm)    | 10 mm                                       | 10 mm                                          |
|