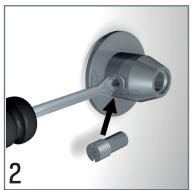

## DISPLAY IT LED FIXED









# DISPLAY IT LED FLEX











# DISPLAY IT LED **FIXED**































# DISPLAY IT LED FLEX



































#### **LED PANELS**









| ITEM NUMBER       | LPN-D-A4 (DOUBLE SIDES, DOUBLE ORIENTATION) | LPN-D-A3<br>(DOUBLE SIDES, DOUBLE ORIENTATION) |
|-------------------|---------------------------------------------|------------------------------------------------|
| Frame size (mm)   | 244 * 331 mm                                | 454 * 331 mm                                   |
| Visual size (mm)  | 200 * 287 mm                                | 410 * 287 mm                                   |
| Picture size (mm) | 210 * 297 mm                                | 420 * 297 mm                                   |
| Thickness (mm)    | 10 mm                                       | 10 mm