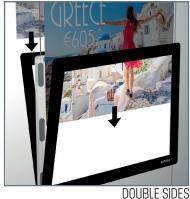

#### **LED PANELS**

| ITEM NUMBER       | LPN-D-A4 (DOUBLE SIDES, DOUBLE ORIENTATION) | LPN-D-A3<br>(DOUBLE SIDES, DOUBLE ORIENTATION) |
|-------------------|---------------------------------------------|------------------------------------------------|
| Frame size (mm)   | 244 * 331 mm                                | 454 * 331 mm                                   |
| Visual size (mm)  | 200 * 287 mm                                | 410 * 287 mm                                   |
| Picture size (mm) | 210 * 297 mm                                | 420 * 297 mm                                   |
| Thickness (mm)    | 10 mm                                       | 10 mm                                          |
| Voltage (V)       | 24 V                                        | 24 V                                           |
| Power (Watt)      | 9 W / pcs                                   | 17 W / pcs                                     |
| Brightness (Lux)  | 3000 Lux                                    | 3000 Lux                                       |
| Life time (hrs)   | 50.000 hrs                                  | 50.000 hrs                                     |
| Weight (kgs)      | 1.20 kg / pcs                               | 2.00 kg / pcs                                  |