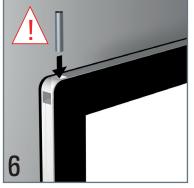

#### LED PAPER

SPECIFIC TRANSLUCENT PAPER OR FOIL IS REQUIRED TO BE USED IN THE LED PANELS. USING CONVENTIONAL PAPER IS NOT ADVISED, AS IT IS NOT TRANSLUCENT AND WILL DIMINISH THE BRIGHTNESS AND LOOK OF YOUR CONTENT.

CONVENTIONAL PAPER

ADVISE: XEROX PREMIUM NEVERTEAR BACKLIT xerox