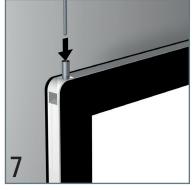

## DISPLAY IT LED FIXED









# DISPLAY IT LED FLEX











# DISPLAY IT LED **FIXED**































# DISPLAY IT LED FLEX



































#### **LED PANELS**









| ITEM NUMBER       | LPN-D-A4 (DOUBLE SIDES, DOUBLE ORIENTATION) | LPN-D-A3<br>(DOUBLE SIDES, DOUBLE ORIENTATION) |
|-------------------|---------------------------------------------|------------------------------------------------|
| Frame size (mm)   | 244 * 331 mm                                | 454 * 331 mm                                   |
| Visual size (mm)  | 200 * 287 mm                                | 410 * 287 mm                                   |
| Picture size (mm) | 210 * 297 mm                                | 420 * 297 mm                                   |
| Thickness (mm)    | 10 mm                                       | 10 mm