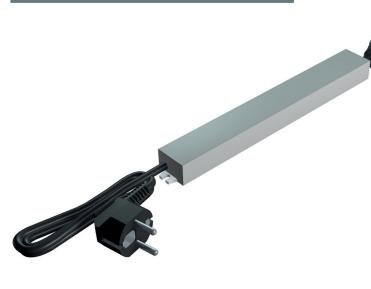

### LED TRAFO

LED PANEL: EMC TESTED

#### **FEATURES:**

- Constant Voltage design 1.
- Universal AC input
- 3. Aluminium case, fully encapsulated with IP67 level
- Protections: Short circuit/Over load/ Over current 4.
- Cooling by free air convection 5.
- 6. 100% full load burn-in test

High reliability 7.