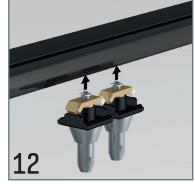

## DISPLAY IT LED FIXED









# DISPLAY IT LED FLEX











# DISPLAY IT LED **FIXED**































# DISPLAY IT LED FLEX



































#### **LED PANELS**









| ITEM NUMBER       | LPN-D-A4 (DOUBLE SIDES, DOUBLE ORIENTATION) | LPN-D-A3<br>(DOUBLE SIDES, DOUBLE ORIENTATION) |
|-------------------|---------------------------------------------|------------------------------------------------|
| Frame size (mm)   | 244 * 331 mm                                | 454 * 331 mm                                   |
| Visual size (mm)  | 200 * 287 mm                                | 410 * 287 mm                                   |
| Picture size (mm) | 210 * 297 mm                                | 420 * 297 mm                                   |
| Thickness (mm)    | 10 mm                                       | 10 mm                                          |
| Voltage (V)       | 24 V