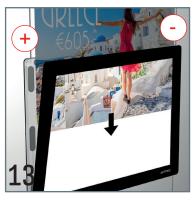

## DISPLAY IT LED FIXED









# DISPLAY IT LED FLEX











# DISPLAY IT LED **FIXED**































# DISPLAY IT LED FLEX



































#### **LED PANELS**









| ITEM NUMBER       | LPN-D-A4 (DOUBLE SIDES, DOUBLE ORIENTATION) | LPN-D-A3<br>(DOUBLE SIDES, DOUBLE ORIENTATION) |
|-------------------|---------------------------------------------|------------------------------------------------|
| Frame size (mm)   | 244 * 331 mm                                | 454 * 331 mm                                   |
| Visual size (mm)  | 200 * 287 mm                                | 410 * 287 mm                                   |
| Picture size (mm) | 210 * 297 mm                                | 420 * 297 mm                                   |
| Thickness (mm)    | 10 mm                                       | 10 mm                                          |
| Voltag