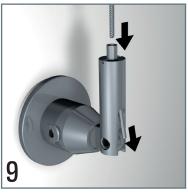

## DISPLAY IT LED FIXED









# DISPLAY IT LED FLEX











# DISPLAY IT LED **FIXED**































# DISPLAY IT LED FLEX



































#### **LED PANELS**









| ITEM NUMBER       | LPN-D-A4 (DOUBLE SIDES, DOUBLE ORIENTATION) | LPN-D-A3<br>(DOUBLE SIDES, DOUBLE ORIENTATION) |
|-------------------|---------------------------------------------|------------------------------------------------|
| Frame size (mm)   | 244 * 331 mm                                | 454 * 331 mm                                   |
| Visual size (mm)  | 200 * 287 mm                                | 410 * 287 mm                                   |
| Picture size (mm) | 210 * 297 mm                                | 420 * 297 mm                                   |
| Thickness (mm)    | 10 mm                                       | 10 mm                                          |