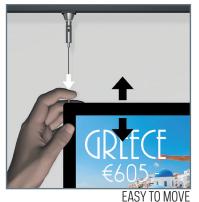

#### **LED PANELS**

| ITEM NUMBER       | LPN-D-A4 (DOUBLE SIDES, DOUBLE ORIENTATION) | LPN-D-A3<br>(DOUBLE SIDES, DOUBLE ORIENTATION) |
|-------------------|---------------------------------------------|------------------------------------------------|
| Frame size (mm)   | 244 * 331 mm                                | 454 * 331 mm                                   |
| Visual size (mm)  | 200 * 287 mm                                | 410 * 287 mm                                   |
| Picture size (mm) | 210 * 297 mm                                | 420 * 297 mm                                   |
| Thickness (mm)    | 10 mm                                       | 10 mm                                          |
| Voltage (V)       | 24 V                                        | 24 V                                           |
| Power (Watt)      | 9 W / pcs                                   | 17 W / pcs                                     |
| Brightness (Lux)  | 3000 Lux                                    | 3000 Lux                                       |
| Life time (hrs)   | 50.000 hrs                                  | 50.000 hrs                                     |
| Weight (kgs)      | 1.20 kg / pcs                               | 2.00 kg / pcs                                  |