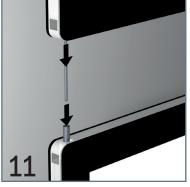

## DISPLAY IT LED FIXED









# DISPLAY IT LED FLEX











# DISPLAY IT LED **FIXED**































# DISPLAY IT LED FLEX



































#### **LED PANELS**









| ITEM NUMBER       | LPN-D-A4 (DOUBLE SIDES, DOUBLE ORIENTATION) | LPN-D-A3<br>(DOUBLE SIDES, DOUBLE ORIENTATION) |
|-------------------|---------------------------------------------|------------------------------------------------|
| Frame size (mm)   | 244 * 331 mm                                | 454 * 331 mm                                   |
| Visual size (mm)  | 200 * 287 mm                                | 410 * 287 mm                                   |
| Picture size (mm) | 210 * 297 mm                                | 420 * 297 mm                                   |
| Thickness (mm)    | 10 mm                                       | 10 mm                                          |
| Voltage (V)       | 24 V